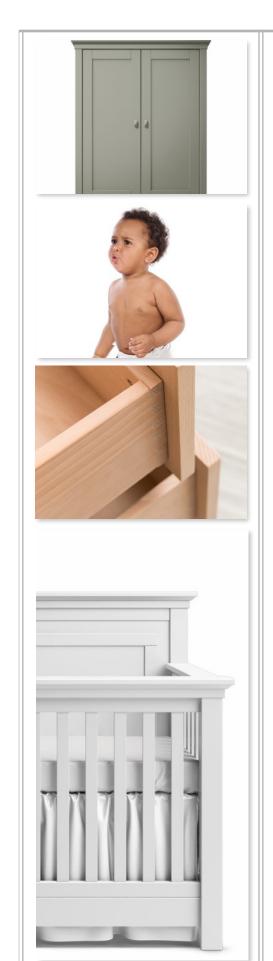

## KARISMA COLLECTION

Good Life from Day 1®

| DURABLE                                          | SAFE                                           | HEALTHY                        |
|--------------------------------------------------|------------------------------------------------|--------------------------------|
| 100% Solid Wood                                  | Anti-tipping drawer systems                    | Greenguard GOLD Certified      |
| Spill resistant finishes  Engineered structure   | Fail-safe hardware  Anti-slamming soft-closing | Organic Glues  Zero Phthalates |
| European Beechwood                               | Safety release triggers                        | Zero VOC                       |
| English dove-tailed joints                       | Wall-anchoring systems Self-lock washers       | Zero Formaldehyde  Zero Lead   |
| Hydraulic drawer systems guaranteed for 73 years | Metal mattress support                         | Non-chemically processed wood  |
| Galvanized steel glides                          | 66 pounds weight proof                         | Eco-Friendly/Sustainable wood  |