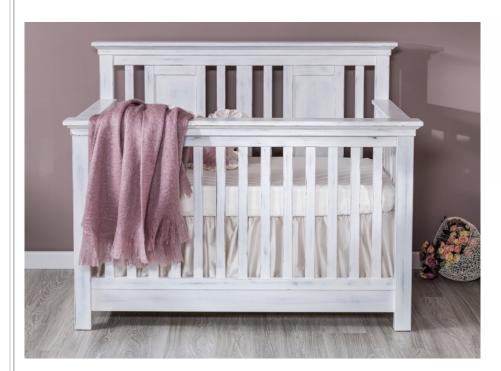

## KARISMA COLLECTION

| CODE    | DESCRIPTION                  | MSRP    |
|---------|------------------------------|---------|
|         |                              | 1       |
| 5003    | Karisma single dresser       | \$1,275 |
| 5005    | Karisma tall chest           | \$1,625 |
| 5008    | Karisma double dresser       | \$1,825 |
| 5014    | Karisma desk                 | \$1,625 |
| 5018    | Karisma hutch                | \$1,125 |
| 5019    | Karisma mirror               | \$495   |
| 5020    | Karisma nightstand           | \$795   |
| 5022    | Karisma bookcase             | \$1,545 |
| 5070    | Karisma baby station         | \$1,825 |
| 5099    | Karisma armoire              | \$1,995 |
|         |                              |         |
| 5501    | Convertible Crib w/ Open HB  | \$1,295 |
| 5502    | Convertible Crib w/ Full HB  | \$1,295 |
| 5510    | Classic Crib                 | \$1,150 |
| 5515    | Karisma Twin bed             | \$1,150 |
| 5530    | Karisma Full Bed w/ Open HB  | \$1,245 |
| 5532    | Karisma Full Bed w/ Full HB  | \$1,245 |
| 5537    | Full bed w/ Tufted Headboard | \$1,625 |
| TT5515  | Twin/Twin Bunk Bed           | \$2,225 |
| TF5530  | Twin/Full Bunk Bed           | \$2,350 |
|         |                              |         |
| CKC5500 | Full-size Bed conversion kit | \$375   |
| LP5000  | Low Profile footboard        | \$375   |
| TUF5000 | Tufted Panel for 5501/5530   | \$375   |
| TR5500  | Toddler rail for 5501/5502   | \$175   |
| TR5510  | Toddler rail for 5510        | \$175   |