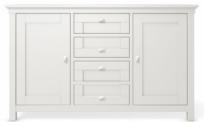

## KARISMA COLLECTION

| CODE    | DESCRIPTION                  | MSRP    |
|---------|------------------------------|---------|
|         |                              | 1       |
| 5003    | Karisma single dresser       | \$1,275 |
| 5005    | Karisma tall chest           | \$1,625 |
| 5008    | Karisma double dresser       | \$1,825 |
| 5014    | Karisma desk                 | \$1,625 |
| 5018    | Karisma hutch                | \$1,125 |
| 5019    | Karisma mirror               | \$495   |
| 5020    | Karisma nightstand           | \$795   |
| 5022    | Karisma bookcase             | \$1,545 |
| 5070    | Karisma baby station         | \$1,825 |
| 5099    | Karisma armoire              | \$1,995 |
|         |                              |         |
| 5501    | Convertible Crib w/ Open HB  | \$1,295 |
| 5502    | Convertible Crib w/ Full HB  | \$1,295 |
| 5510    | Classic Crib                 | \$1,150 |
| 5515    | Karisma Twin bed             | \$1,150 |
| 5530    | Karisma Full Bed w/ Open HB  | \$1,245 |
| 5532    | Karisma Full Bed w/ Full HB  | \$1,245 |
| 5537    | Full bed w/ Tufted Headboard | \$1,625 |
| TT5515  | Twin/Twin Bunk Bed           | \$2,225 |
| TF5530  | Twin/Full Bunk Bed           | \$2,350 |
|         |                              |         |
| CKC5500 | Full-size Bed conversion kit | \$375   |
| LP5000  | Low Profile footboard        | \$375   |
| TUF5000 | Tufted Panel for 5501/5530   | \$375   |
| TR5500  | Toddler rail for 5501/5502   | \$175   |
| TR5510  | Toddler rail for 5510        | \$175   |