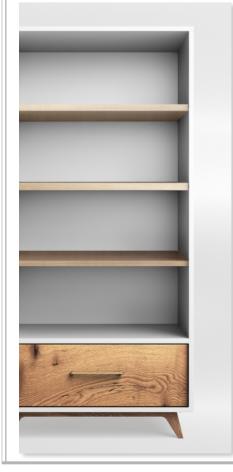

## UPTOWN COLLECTION

| CODE     | DESCRIPTION                 | MSRP    |
|----------|-----------------------------|---------|
|          |                             |         |
| 15003    | Uptown Single Dresser       | \$1,245 |
| 15008    | Uptown double dresser       | \$1,845 |
| 15020    | Uptown nightstand           | \$745   |
| 15022    | Uptown bookcase             | \$1,395 |
|          |                             |         |
| 15503    | Convertible Crib - 2 Tone   | \$1,395 |
| 15510    | Classic Crib (2 in 1)       | \$1,075 |
| 15515    | Twin Bed                    | \$1,075 |
| 15517    | Classic Crib / Tufted Sides | \$1,345 |
| 15530    | Full size Bed               | \$1,345 |
|          |                             |         |
| CKC15000 | Uptown Conversion Kit       | \$395   |
| LP15000  | Low-Profile Footboard       | \$395   |
| TR15000  | Toddler Rail (all cribs)    | \$175   |