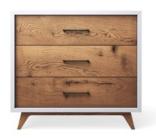

## UPTOWN COLLECTION

| CODE     | DESCRIPTION                 | MSRP    |
|----------|-----------------------------|---------|
|          |                             |         |
| 15003    | Uptown Single Dresser       | \$1,245 |
| 15008    | Uptown double dresser       | \$1,845 |
| 15020    | Uptown nightstand           | \$745   |
| 15022    | Uptown bookcase             | \$1,395 |
|          |                             |         |
| 15503    | Convertible Crib - 2 Tone   | \$1,395 |
| 15510    | Classic Crib (2 in 1)       | \$1,075 |
| 15515    | Twin Bed                    | \$1,075 |
| 15517    | Classic Crib / Tufted Sides | \$1,345 |
| 15530    | Full size Bed               | \$1,345 |
|          |                             |         |
| CKC15000 | Uptown Conversion Kit       | \$395   |
| LP15000  | Low-Profile Footboard       | \$395   |
| TR15000  | Toddler Rail (all cribs)    | \$175   |