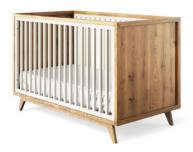

## UPTOWN COLLECTION

| CODE     | DESCRIPTION                 | MSRP    |
|----------|-----------------------------|---------|
|          |                             |         |
| 15003    | Uptown Single Dresser       | \$1,245 |
| 15008    | Uptown double dresser       | \$1,845 |
| 15020    | Uptown nightstand           | \$745   |
| 15022    | Uptown bookcase             | \$1,395 |
|          |                             |         |
| 15503    | Convertible Crib - 2 Tone   | \$1,395 |
| 15510    | Classic Crib (2 in 1)       | \$1,075 |
| 15515    | Twin Bed                    | \$1,075 |
| 15517    | Classic Crib / Tufted Sides | \$1,345 |
| 15530    | Full size Bed               | \$1,345 |
|          |                             |         |
| CKC15000 | Uptown Conversion Kit       | \$395   |
| LP15000  | Low-Profile Footboard       | \$395   |
| TR15000  | Toddler Rail (all cribs)    | \$175   |