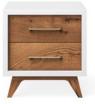

## UPTOWN COLLECTION

| CODE     | DESCRIPTION                 | MSRP    |
|----------|-----------------------------|---------|
|          |                             |         |
| 15003    | Uptown Single Dresser       | \$1,245 |
| 15008    | Uptown double dresser       | \$1,845 |
| 15020    | Uptown nightstand           | \$745   |
| 15022    | Uptown bookcase             | \$1,395 |
|          |                             |         |
| 15503    | Convertible Crib - 2 Tone   | \$1,395 |
| 15510    | Classic Crib (2 in 1)       | \$1,075 |
| 15515    | Twin Bed                    | \$1,075 |
| 15517    | Classic Crib / Tufted Sides | \$1,345 |
| 15530    | Full size Bed               | \$1,345 |
|          |                             |         |
| CKC15000 | Uptown Conversion Kit       | \$395   |
| LP15000  | Low-Profile Footboard       | \$395   |
| TR15000  | Toddler Rail (all cribs)    | \$175   |