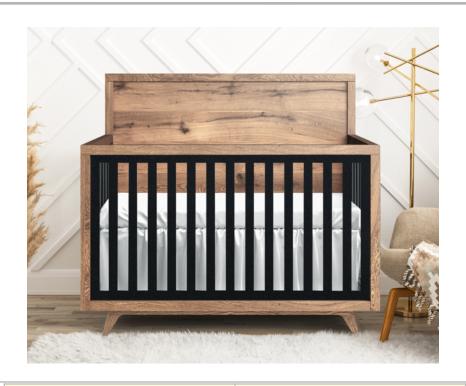

## **UPTOWN COLLECTION**

Good Life from Day 1®

| DURABLE                                                                                               | SAFE                                                                                                                         | HEALTHY                                                                            |
|-------------------------------------------------------------------------------------------------------|------------------------------------------------------------------------------------------------------------------------------|------------------------------------------------------------------------------------|
| 100% Solid Wood  Spill resistant finishes  Engineered structure  European Beechwood                   | Anti-tipping drawer systems  Fail-safe hardware  Anti-slamming soft-closing  Safety release triggers  Wall-anchoring systems | Greenguard GOLD Certified Organic Glues Zero Phthalates Zero VOC Zero Formaldehyde |
| English dove-tailed joints  Hydraulic drawer systems guaranteed for 73 years  Galvanized steel glides | Self-lock washers  Metal mattress support  66 pounds weight proof                                                            | Zero Lead  Non-chemically processed wood  Eco-Friendly/Sustainable wood            |

ALL ROMINA FURNITURE (ALL MEANING THE ENTIRE PRODUCT LINEUP NOT JUST THE CRIBS OR "SOME" PRODUCTS) IS TESTED, CERTIFIED AND MEETS THE GREENGUARD GOLD STANDARD.