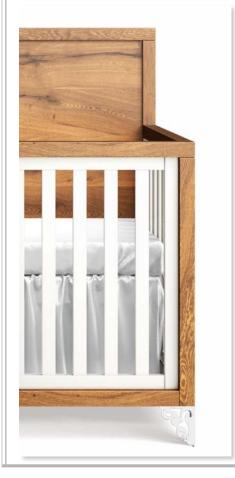

## PANDORA COLLECTION

| CODE     | DESCRIPTION                        | MSRP    |
|----------|------------------------------------|---------|
| 12003    | Pandora single dresser             | \$1,495 |
| 12005    | Pandora tall chest                 | \$1,875 |
| 12008    | Pandora double dresser             | \$1,825 |
| 12020    | Pandora nightstand                 | \$795   |
| 12022    | Pandora bookcase                   | \$1,145 |
| 12023    | Pandora Lingerie Chest             | \$1,395 |
|          |                                    |         |
| 12502    | Convertible Crib - Standard 2-Tone | \$1,395 |
| 12503    | Convertible Crib w/ Oak Headboard  | \$1,395 |
| 12510    | Classic (Convertible) Crib         | \$1,145 |
| 12532    | Full-size Bed Standard 2-Tone      | \$1,345 |
| 12533    | Full-size Bed w/ Oak Headboard     | \$1,345 |
|          |                                    |         |
| CKC12500 | Pandora Conversion Kit (all cribs) | \$375   |
| LP12532  | Low-Profile Footboard - Standard   | \$375   |
| LP12533  | Low-Profile Footboard - Oak        | \$375   |
| TR12500  | Pandora Toddler Rail (all cribs)   | \$175   |