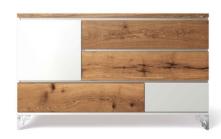

## PANDORA COLLECTION

| CODE     | DESCRIPTION                        | MSRP    |
|----------|------------------------------------|---------|
| 12003    | Pandora single dresser             | \$1,495 |
| 12005    | Pandora tall chest                 | \$1,875 |
| 12008    | Pandora double dresser             | \$1,825 |
| 12020    | Pandora nightstand                 | \$795   |
| 12022    | Pandora bookcase                   | \$1,145 |
| 12023    | Pandora Lingerie Chest             | \$1,395 |
|          |                                    |         |
| 12502    | Convertible Crib - Standard 2-Tone | \$1,395 |
| 12503    | Convertible Crib w/ Oak Headboard  | \$1,395 |
| 12510    | Classic (Convertible) Crib         | \$1,145 |
| 12532    | Full-size Bed Standard 2-Tone      | \$1,345 |
| 12533    | Full-size Bed w/ Oak Headboard     | \$1,345 |
|          |                                    |         |
| CKC12500 | Pandora Conversion Kit (all cribs) | \$375   |
| LP12532  | Low-Profile Footboard - Standard   | \$375   |
| LP12533  | Low-Profile Footboard - Oak        | \$375   |
| TR12500  | Pandora Toddler Rail (all cribs)   | \$175   |