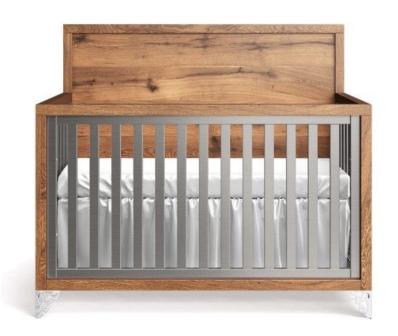

## PANDORA COLLECTION

| CODE     | DESCRIPTION                        | MSRP    |
|----------|------------------------------------|---------|
| 12003    | Pandora single dresser             | \$1,495 |
| 12005    | Pandora tall chest                 | \$1,875 |
| 12008    | Pandora double dresser             | \$1,825 |
| 12020    | Pandora nightstand                 | \$795   |
| 12022    | Pandora bookcase                   | \$1,145 |
| 12023    | Pandora Lingerie Chest             | \$1,395 |
|          |                                    |         |
| 12502    | Convertible Crib - Standard 2-Tone | \$1,395 |
| 12503    | Convertible Crib w/ Oak Headboard  | \$1,395 |
| 12510    | Classic (Convertible) Crib         | \$1,145 |
| 12532    | Full-size Bed Standard 2-Tone      | \$1,345 |
| 12533    | Full-size Bed w/ Oak Headboard     | \$1,345 |
|          |                                    |         |
| CKC12500 | Pandora Conversion Kit (all cribs) | \$375   |
| LP12532  | Low-Profile Footboard - Standard   | \$375   |
| LP12533  | Low-Profile Footboard - Oak        | \$375   |
| TR12500  | Pandora Toddler Rail (all cribs)   | \$175   |