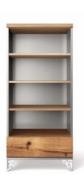

## PANDORA COLLECTION

| CODE     | DESCRIPTION                        | MSRP    |
|----------|------------------------------------|---------|
| 12003    | Pandora single dresser             | \$1,495 |
| 12005    | Pandora tall chest                 | \$1,875 |
| 12008    | Pandora double dresser             | \$1,825 |
| 12020    | Pandora nightstand                 | \$795   |
| 12022    | Pandora bookcase                   | \$1,145 |
| 12023    | Pandora Lingerie Chest             | \$1,395 |
|          |                                    |         |
| 12502    | Convertible Crib - Standard 2-Tone | \$1,395 |
| 12503    | Convertible Crib w/ Oak Headboard  | \$1,395 |
| 12510    | Classic (Convertible) Crib         | \$1,145 |
| 12532    | Full-size Bed Standard 2-Tone      | \$1,345 |
| 12533    | Full-size Bed w/ Oak Headboard     | \$1,345 |
|          |                                    |         |
| CKC12500 | Pandora Conversion Kit (all cribs) | \$375   |
| LP12532  | Low-Profile Footboard - Standard   | \$375   |
| LP12533  | Low-Profile Footboard - Oak        | \$375   |
| TR12500  | Pandora Toddler Rail (all cribs)   | \$175   |